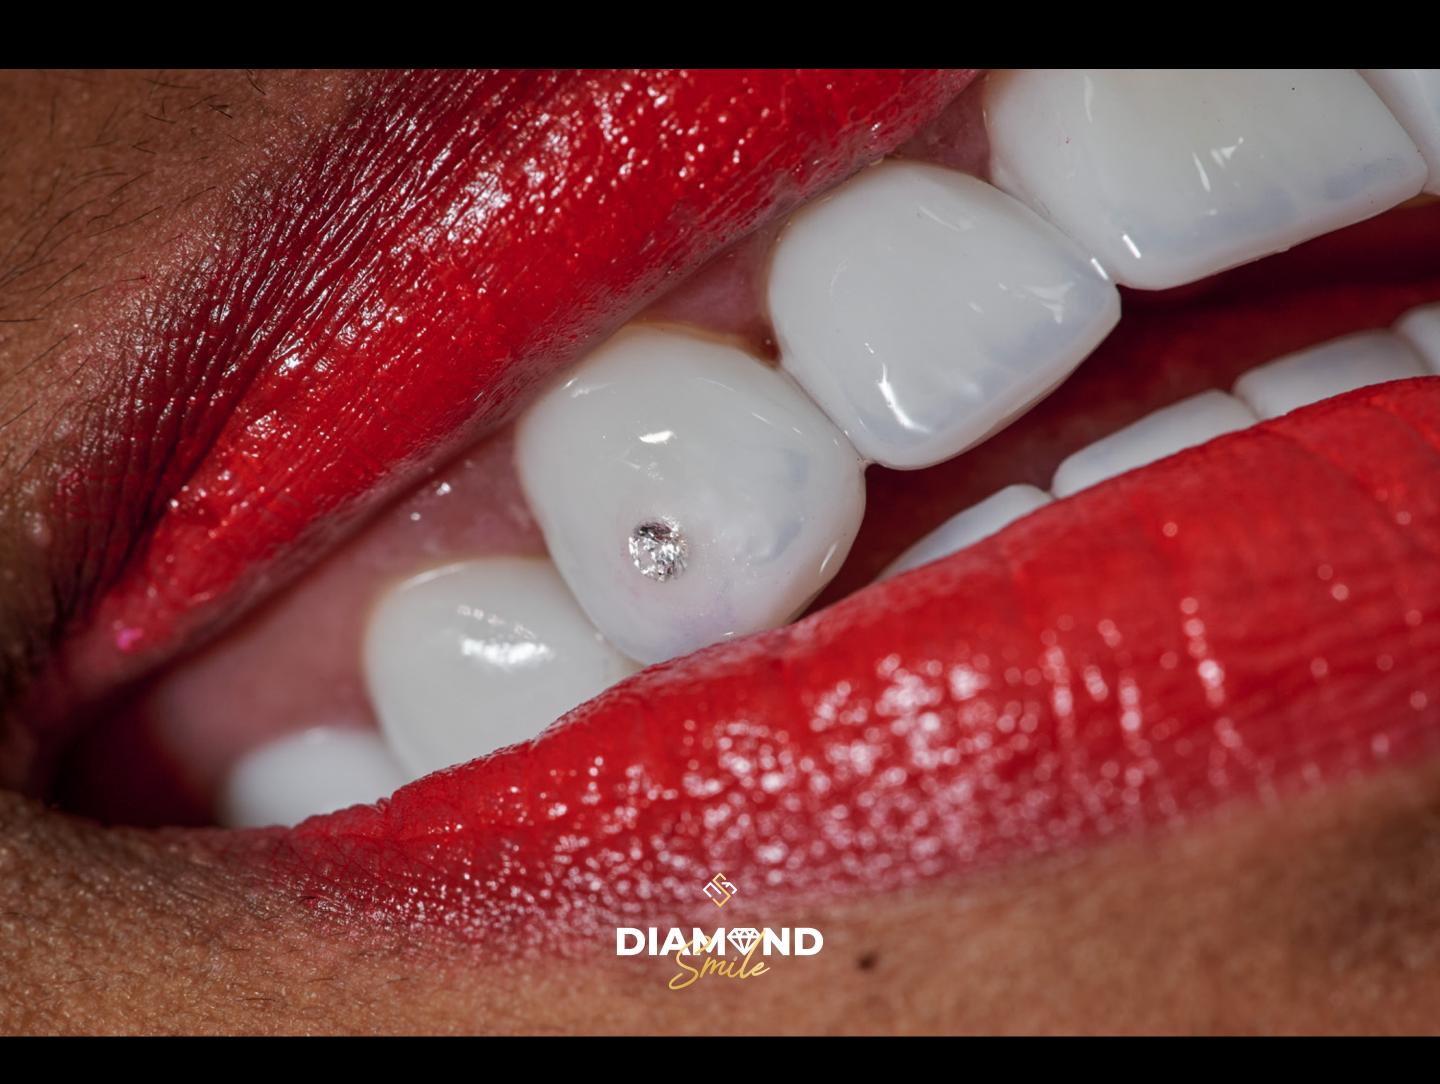

### DIAMONDS FOR TRUE DIAMOND LOVERS

REGULAR PRICE: \$200 USD EACH (1.75 PTS)
REGULAR PRICE: \$250 USD EACH (2 PTS)

Diamond veneers are inlays of small diamonds or precious stones placed on dental veneers to give a touch of luxury and sparkle to the smile. This procedure combines dental aesthetics with jewelry, allowing teeth to be personalized with an exclusive and striking design.

With your diamonds you will receive a certificate of authenticity and quality.