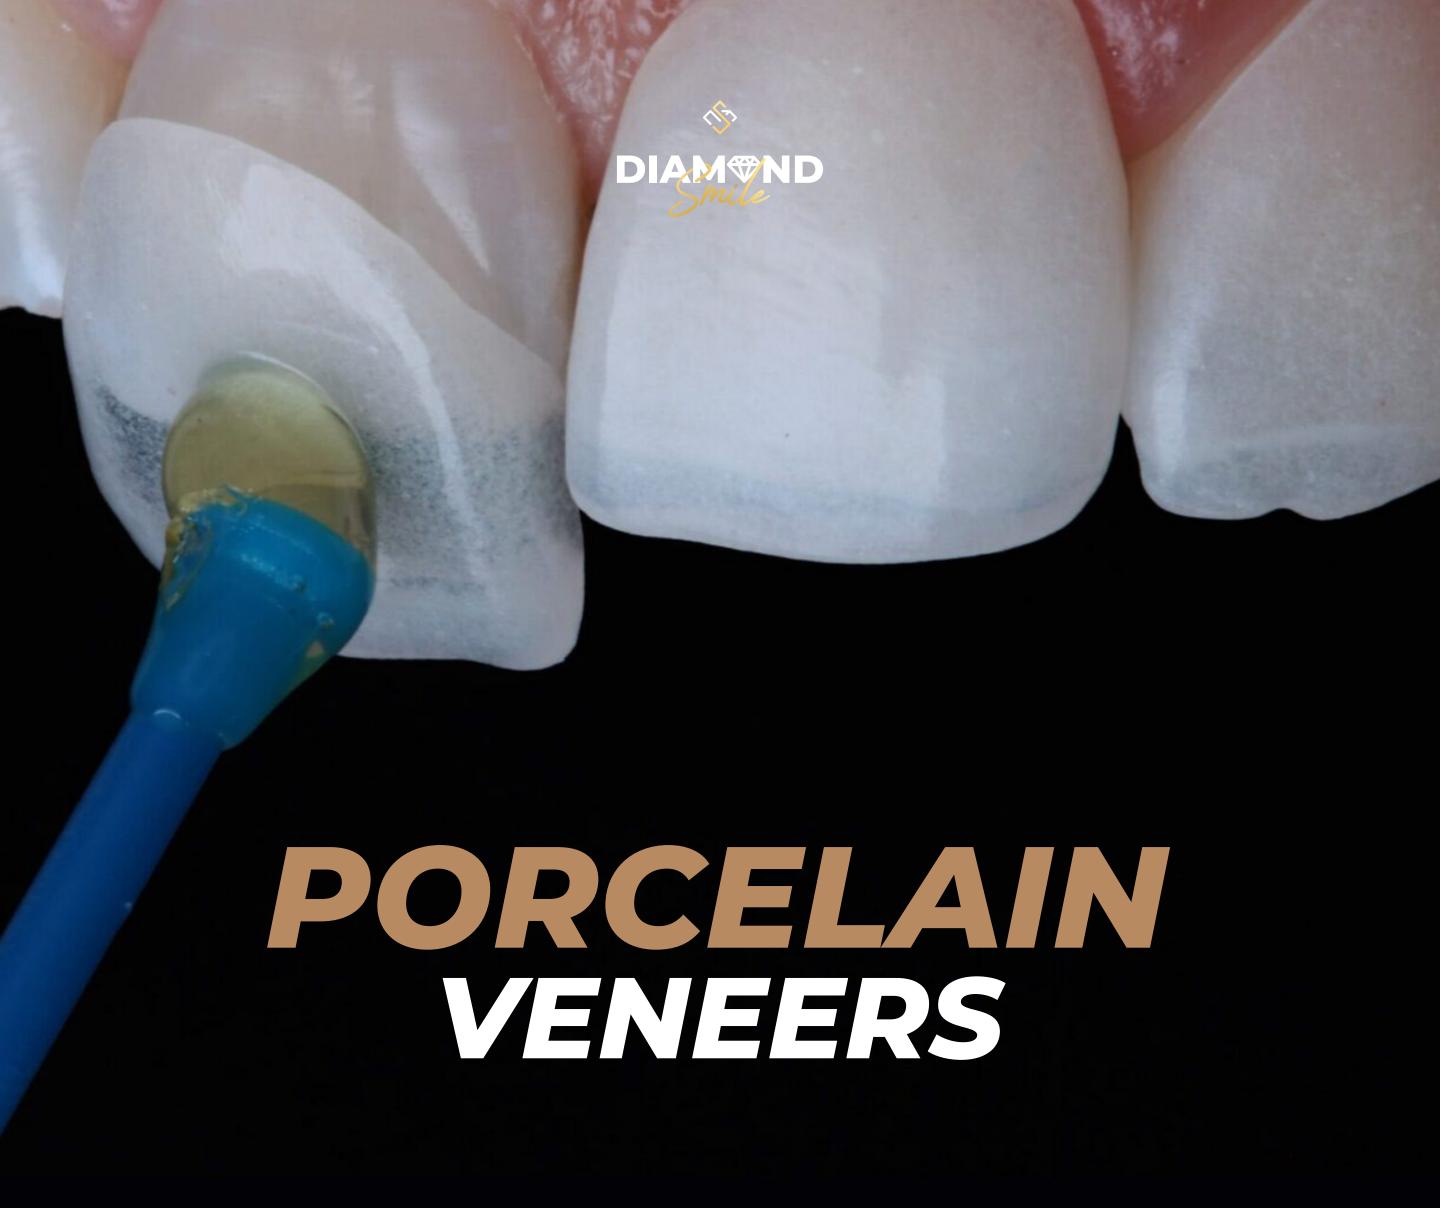

## SERVICES WELCOME TO THE DIAMOND SMILE FAMILY

**REGULAR PRICE: \$245 USD EACH** 

**Porcelain veneers** are thin ceramic sheets that are placed on the front of your teeth, designed to improve the appearance of your smile quickly and effectively. This treatment is ideal for correcting imperfections such as:

- Stained or discolored teeth.
- Chipped or worn teeth.
- Slight misalignments or gaps between teeth.
- Teeth with an irregular shape.

#### **CHARACTERISTICS:**

- they do not stain
- they last from 20 to 15 years
- they are very resistant
- they are made in 4 or 5 days
- their final appearance is that of natural teeth.