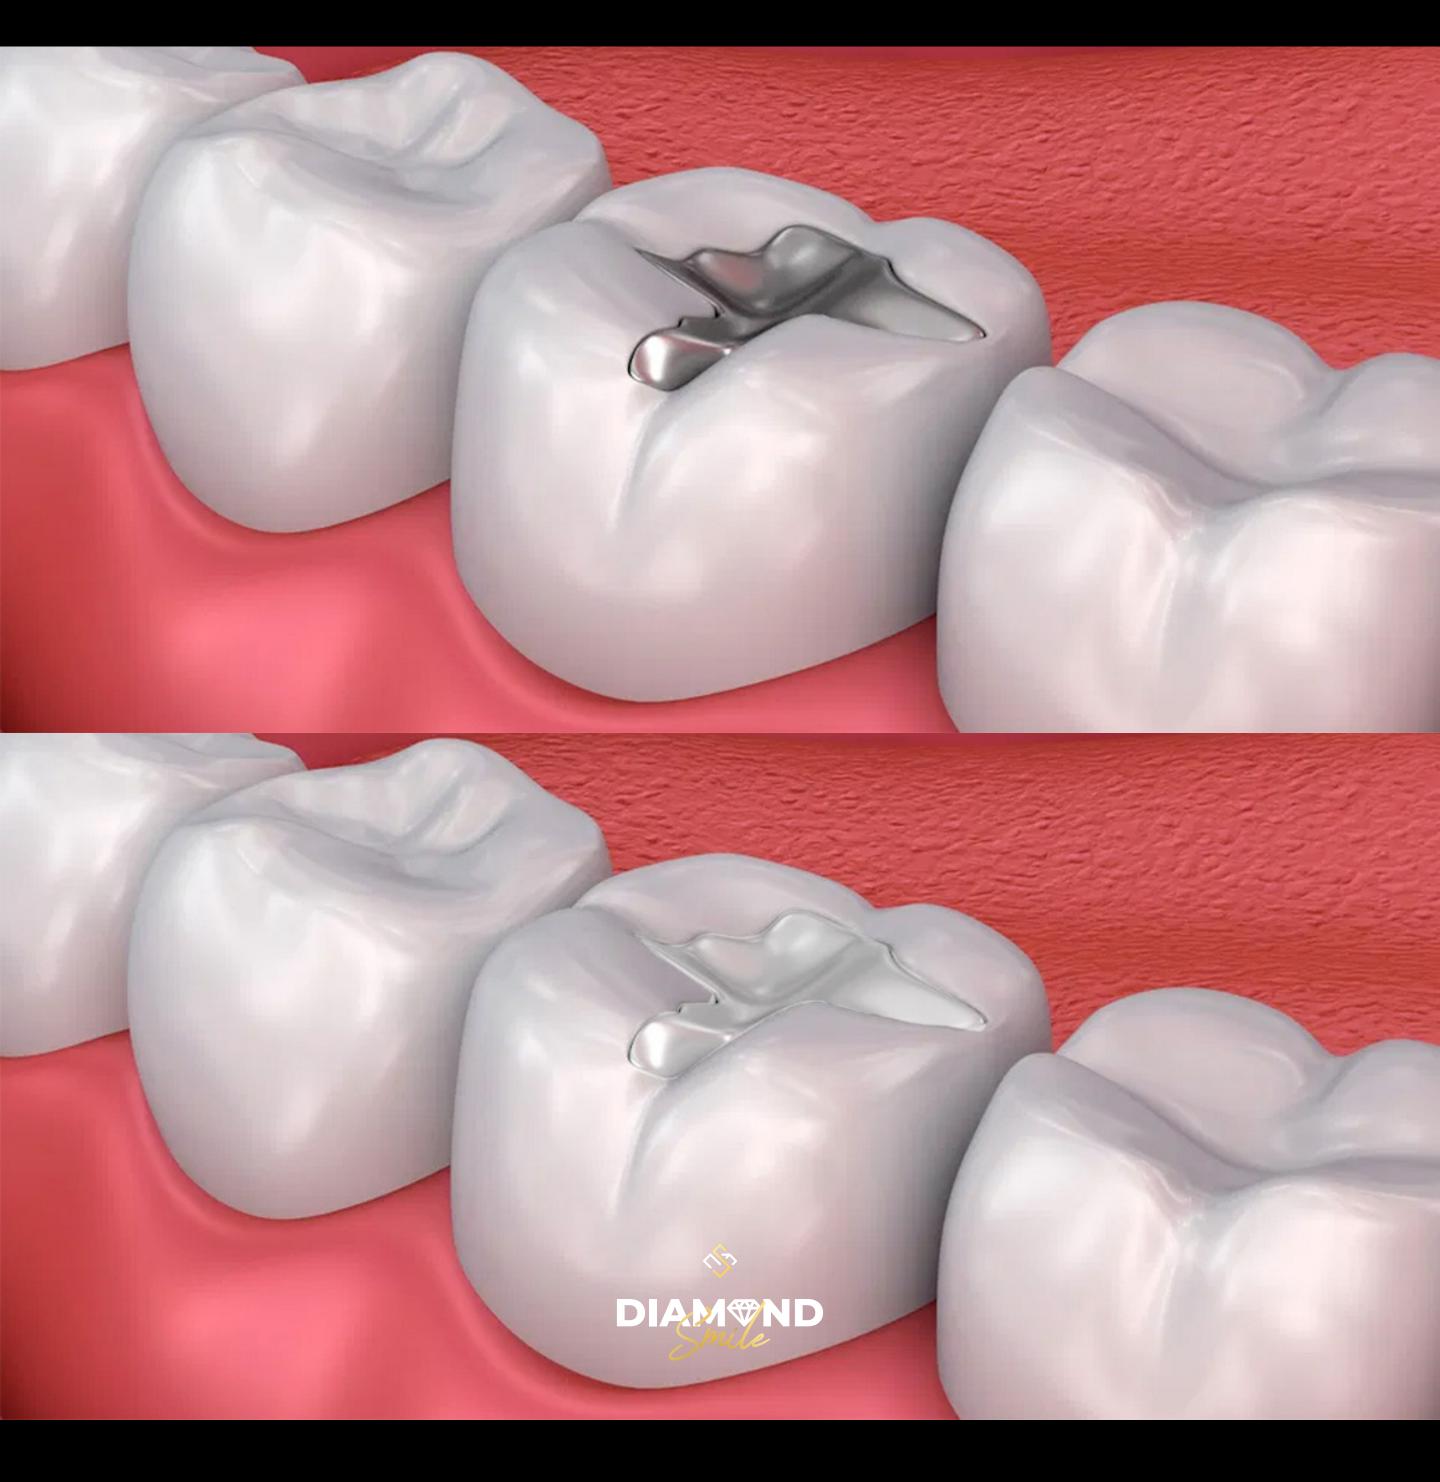

# CHANGE OF FILLINGS

THE PRICE DEPENDS ON THE DEPTH OF THE OLD FILLING AND THE CONDITION IT IS IN. THIS WILL BE DETERMINED BY X-RAYS.

The treatment of changing grey fillings to white consists of replacing the old amalgam fillings (grey) with tooth-coloured composite resins (white). This procedure improves dental aesthetics, as the new materials blend naturally with the rest of the teeth, providing a more uniform and discreet appearance.