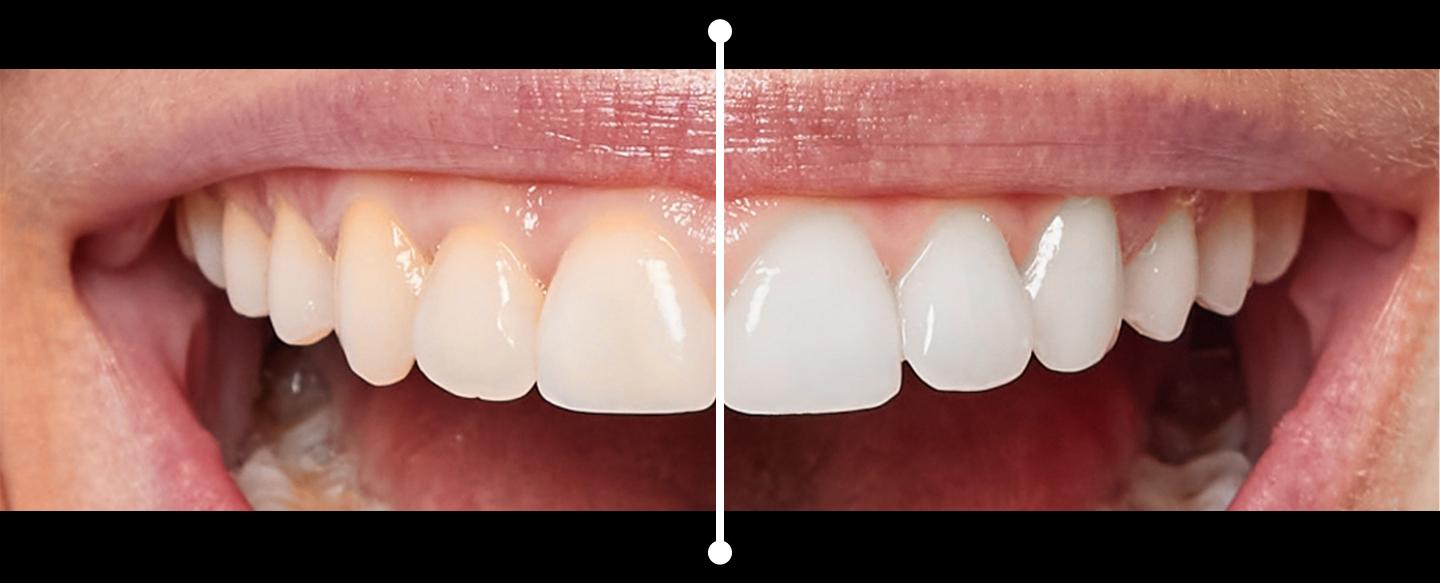

## SERVICES WELCOME TO THE DIAMOND SMILE FAMILY

**REGULAR PRICE: \$245 USD EACH** 

**Porcelain veneers** are thin ceramic sheets that are placed on the front of your teeth, designed to improve the appearance of your smile quickly and effectively. This treatment is ideal for correcting imperfections such as:

#### **CHARACTERISTICS:**

- they do not stain
- they last from 20 to 15 years
- they are very resistant
- they are made in 4 or 5 days
- their final appearance is that of natural teeth.