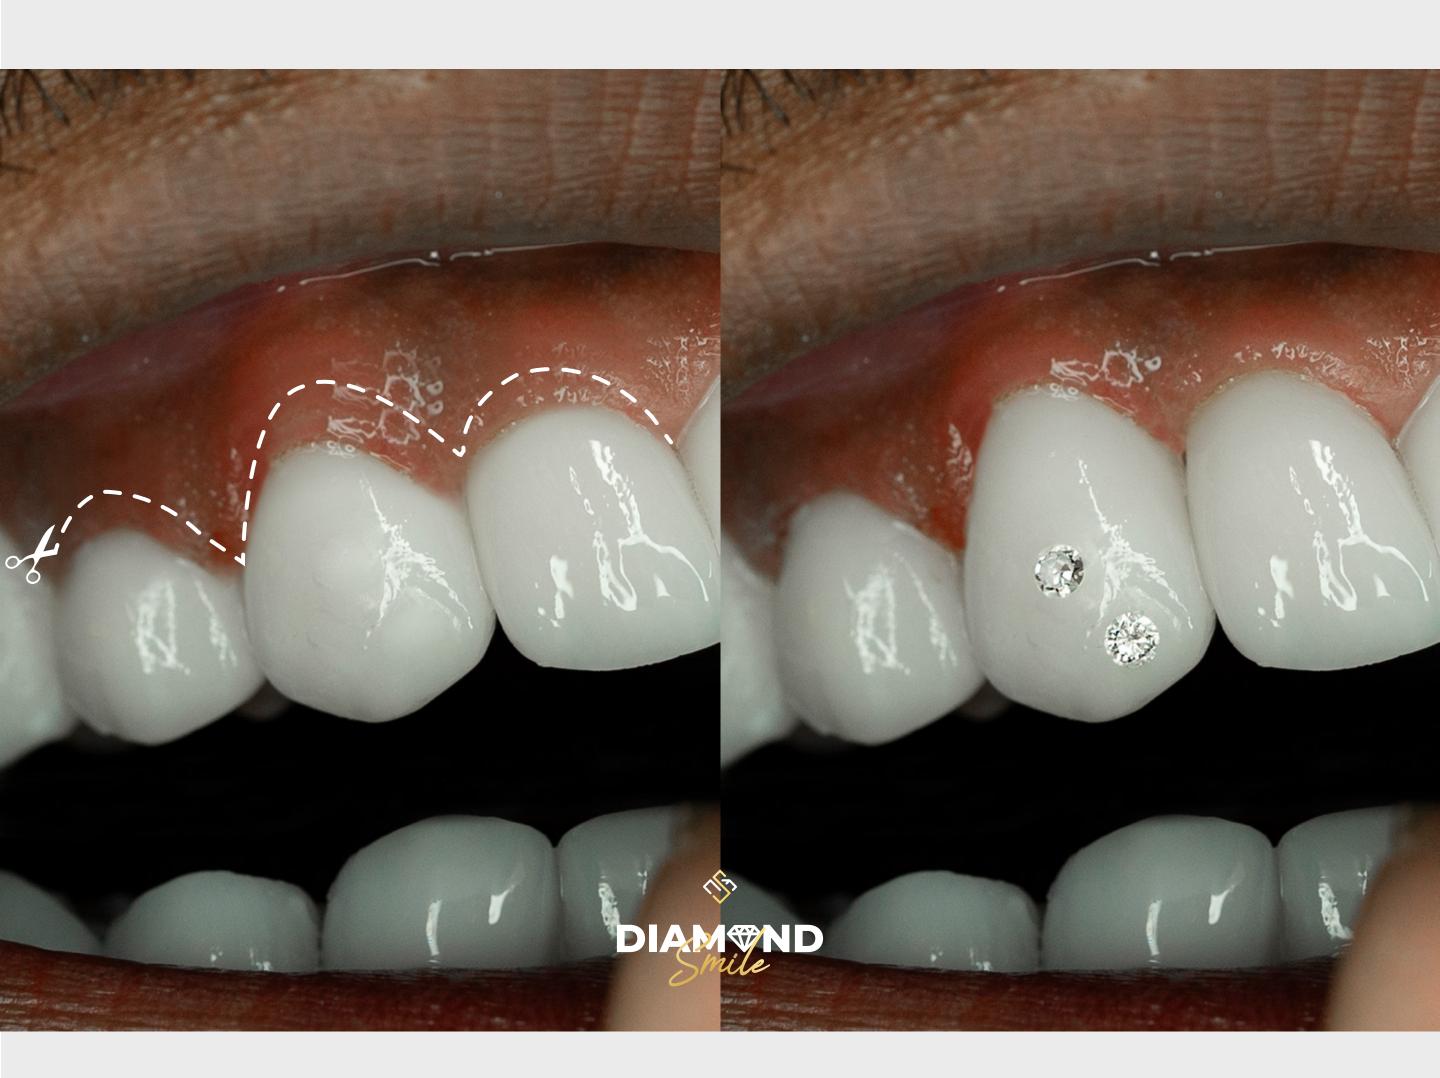

### DIAMONDS FOR TRUE DIAMOND LOVERS

REGULAR PRICE: \$200 USD EACH (1.75 PTS)
REGULAR PRICE: \$250 USD EACH (2 PTS)

Diamond veneers are inlays of small diamonds or precious stones placed on dental veneers to give a touch of luxury and sparkle to the smile. This procedure combines dental aesthetics with jewelry, allowing teeth to be personalized with an exclusive and striking design.

With your diamonds you will receive a certificate of authenticity and quality.