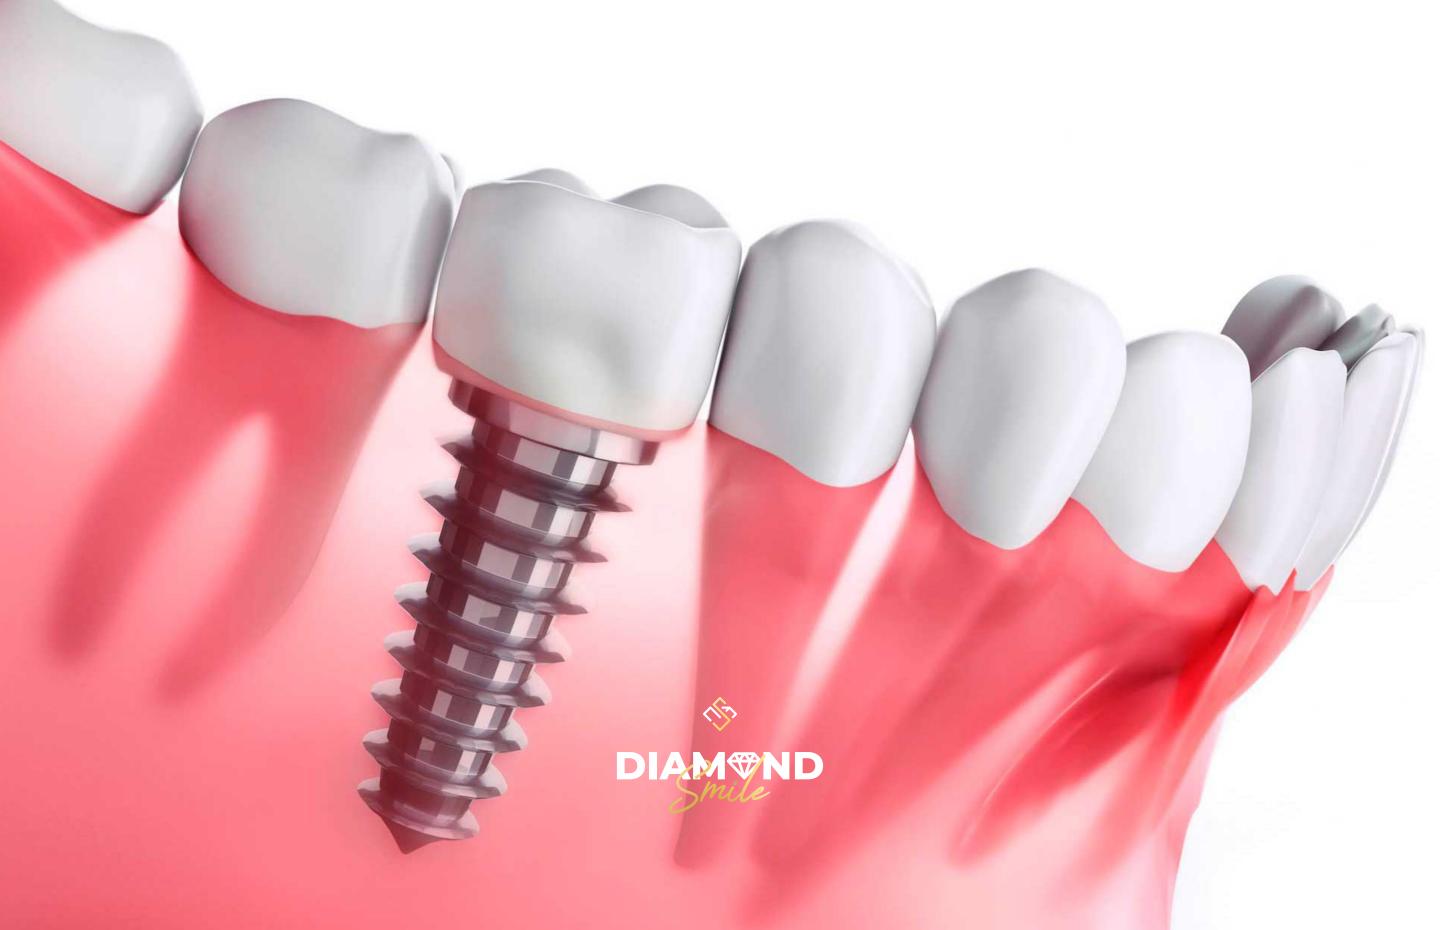

### IMPLANTS PLUS CROWNS

**REGULAR PRICE: \$1,400 USD EACH** 

A **dental implant** is a small titanium screw that is inserted into the jawbone or maxilla to replace the root of a lost tooth. A crown, bridge or prosthesis is placed on top of this implant, restoring the function and appearance of a natural tooth. Dental implants are a long-lasting and stable solution for replacing teeth, helping to maintain a healthy and functional smile.

For this job you must make two visits to our office:

- First visit: we place the abudment and leave a temporary tooth during the 6 months of recovery
- Second visit: we place the definitive crown

This process is ideal so that your implants do not fail and you have a perfect smile