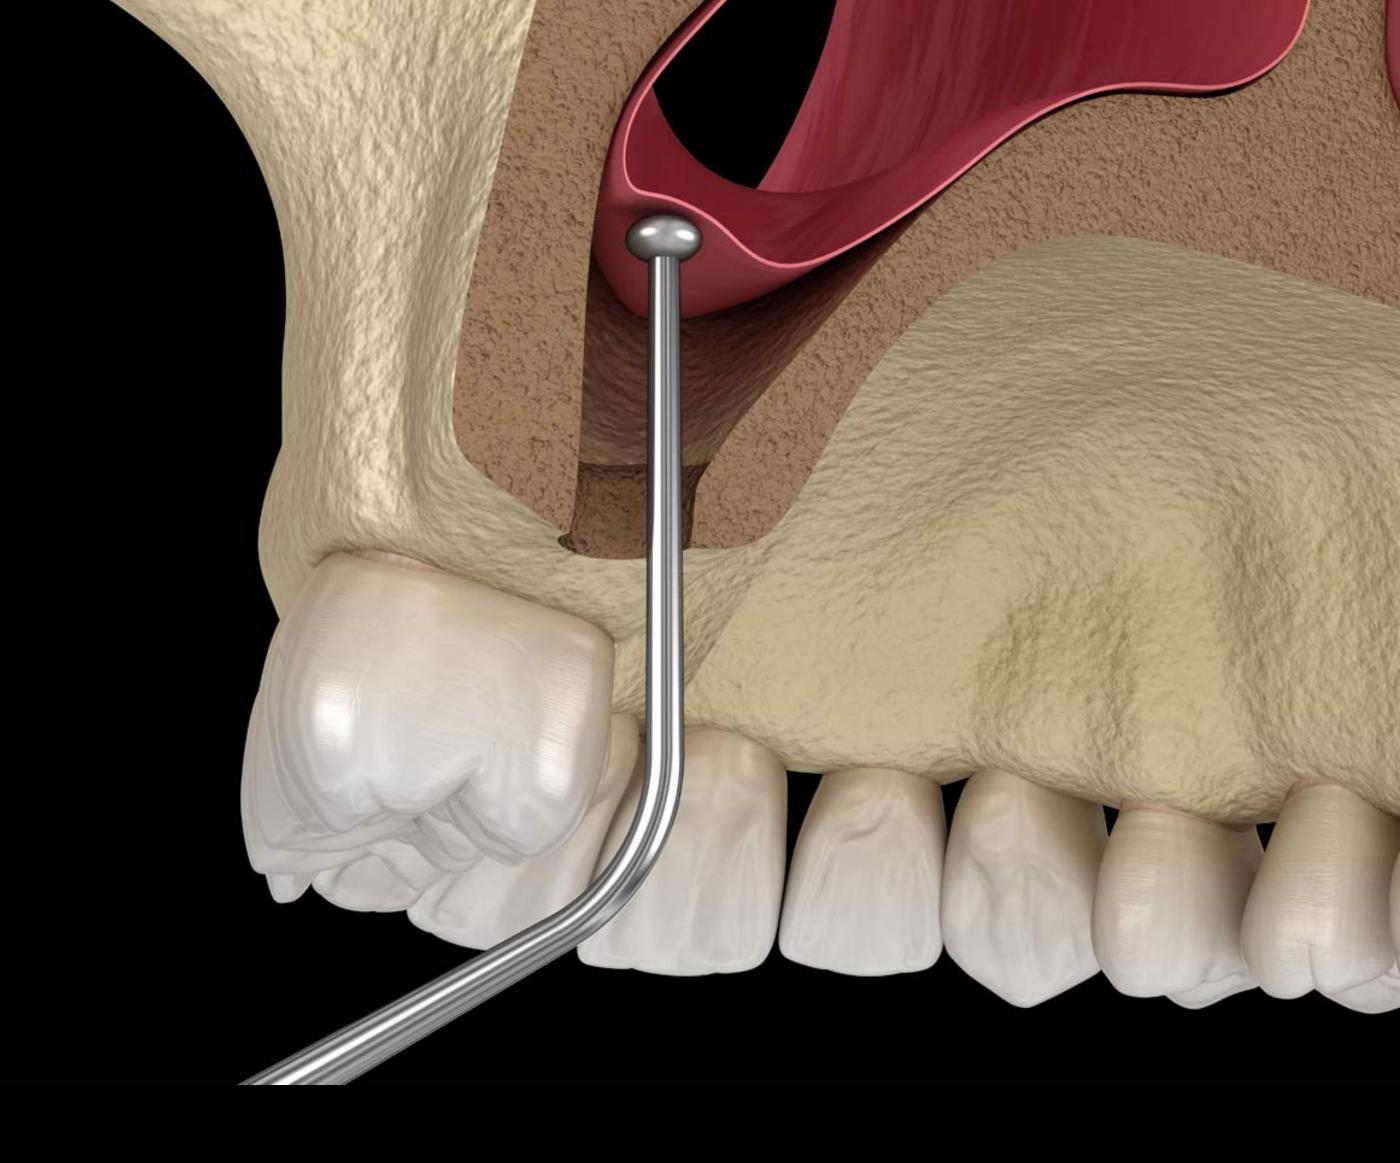

## BONE GRAFTING WITH SINUS LIFT

**REGULAR PRICE: \$700 USD EACH** 

Bone grafting with sinus lift is a procedure in which the maxillary sinus membrane is elevated and bone material is placed into the space created. This treatment is performed when there is bone loss in the back of the upper jaw, providing the bone height needed to safely and effectively place dental im-