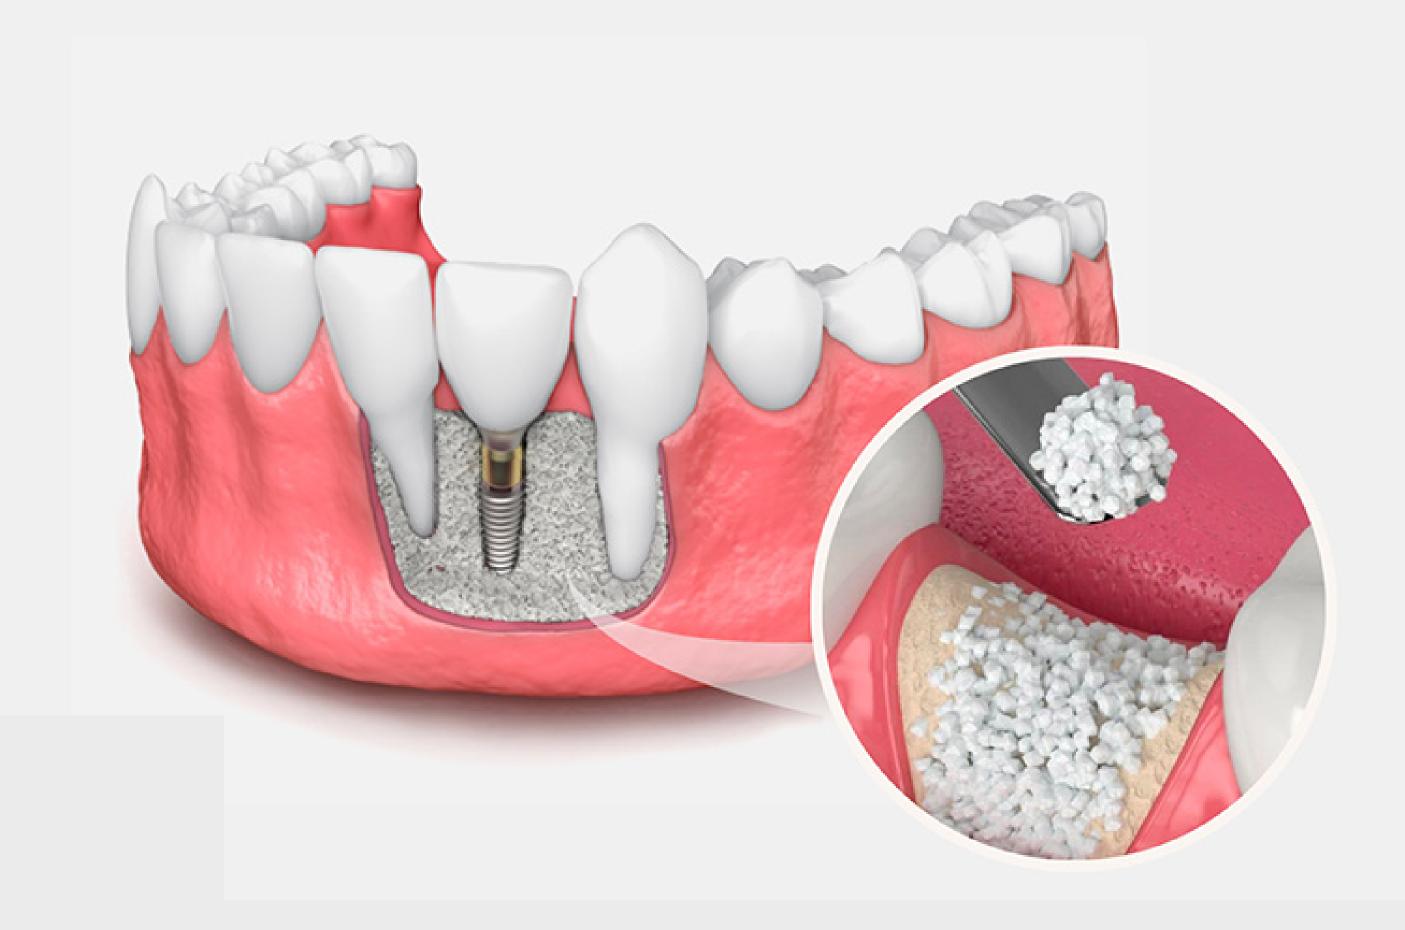

### IMPLANTS PLUS CROWNS

**REGULAR PRICE: \$1,400 USD EACH** 

A **dental implant** is a small titanium screw that is inserted into the jawbone or maxilla to replace the root of a lost tooth. A crown, bridge or prosthesis is placed on top of this implant, restoring the function and appearance of a natural tooth. Dental implants are a long-lasting and stable solution for replacing teeth, helping to maintain a healthy and functional smile.

For this job you must make two visits to our office:

- First visit: we place the abudment and leave a temporary tooth during the 6 months of recovery
- Second visit: we place the definitive crown

This process is ideal so that your implants do not fail and you have a perfect smile