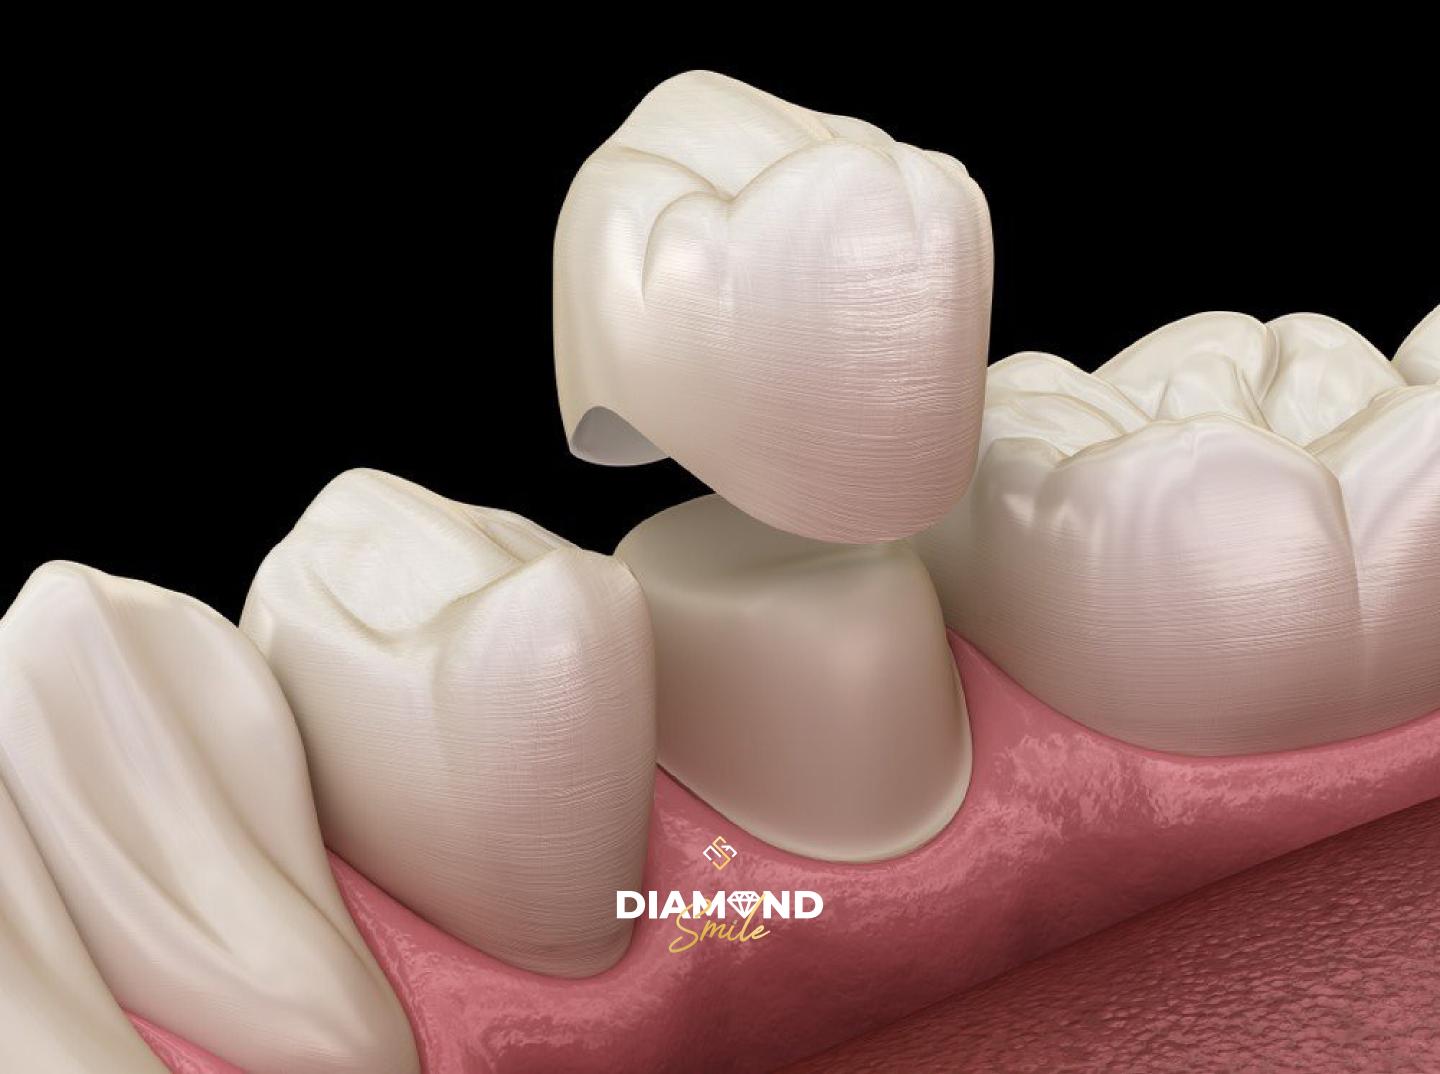

## PORCELAIN CROWNS

**REGULAR PRICE: \$400 USD EACH** 

A **dental crown** is a cap or "cover" that completely covers a damaged or weakened tooth, restoring its shape, size, and function. It is used to protect fractured, worn, or root canal treated teeth and is made from durable materials such as porcelain or zirconium. Crowns not only strengthen the tooth, but also improve its cosmetic appearance, providing a long-term solution.

Remember that with us root canal treatments are included in the price of your crowns if necessary.

A root canal is a dental procedure performed to remove infected or damaged pulp from a tooth. During the treatment, the inside of the tooth is cleaned and disinfected, filled with a special material, and sealed to prevent future infections. This procedure allows the natural tooth to be saved, eliminating pain and avoiding the need for extraction.