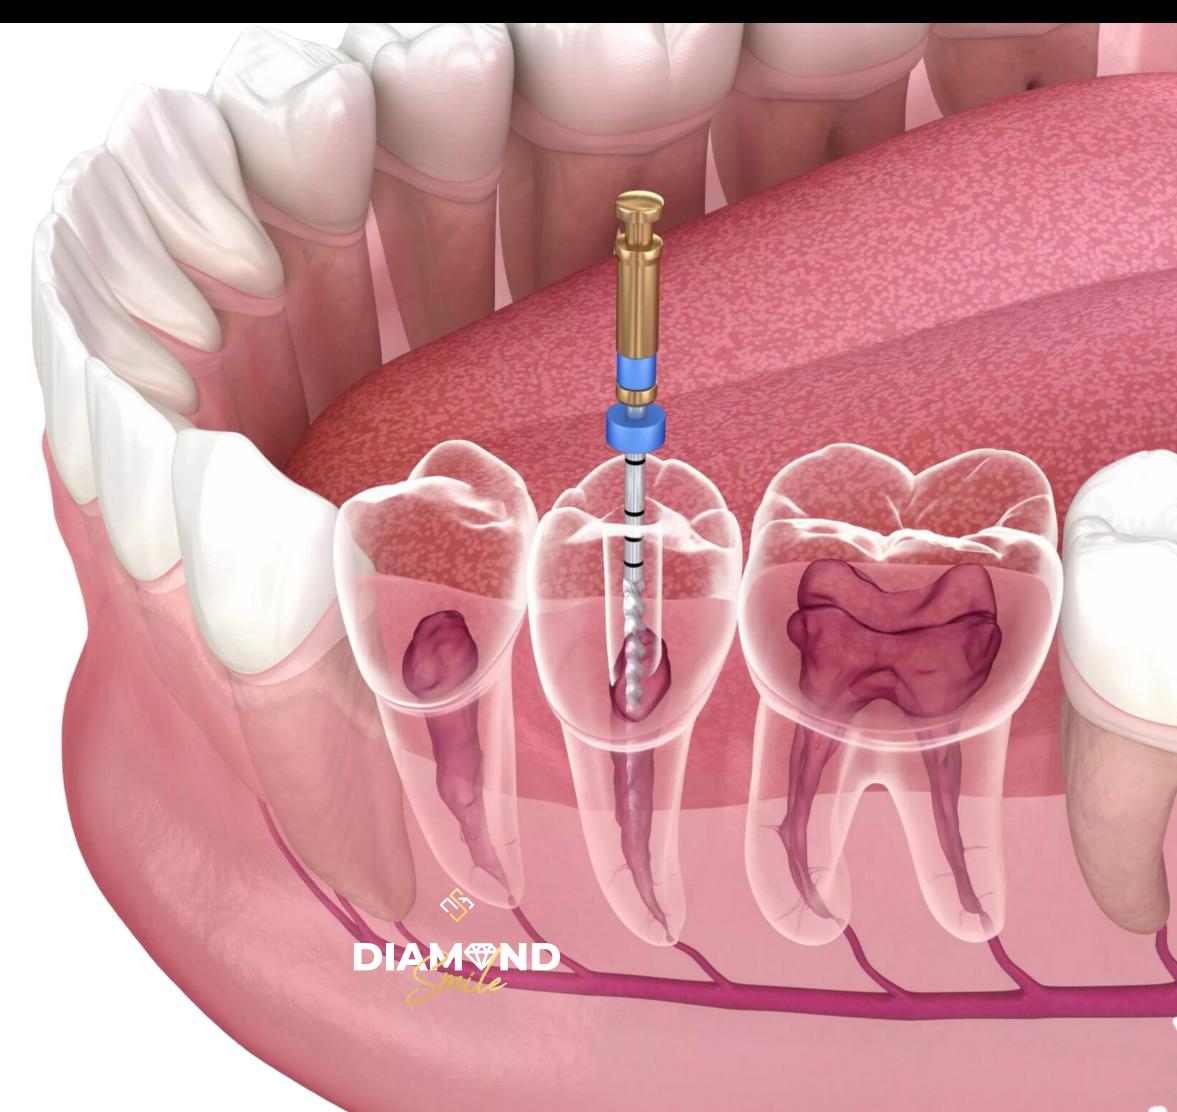

Remember that with us root canal treatments are included in the price of your crowns if necessary.

A root canal is a dental procedure performed to remove infected or damaged pulp from a tooth. During the treatment, the inside of the tooth is cleaned and disinfected, filled with a special material, and sealed to prevent future infections. This procedure allows the natural tooth to be saved, eliminating pain and avoiding the need for extraction.

In our clinic we will have a specialist who has the most advanced equipment and will determine if it is necessary to perform your root canal.

#### **REGULAR PRICE: \$500 USD EACH**

A root canal is a dental procedure performed to remove infected or damaged pulp from a tooth. During the treatment, the inside of the tooth is cleaned and disinfected, filled with a special material, and sealed to prevent future infections. This procedure allows the natural tooth to be saved, eliminating pain and avoiding the need for extraction.