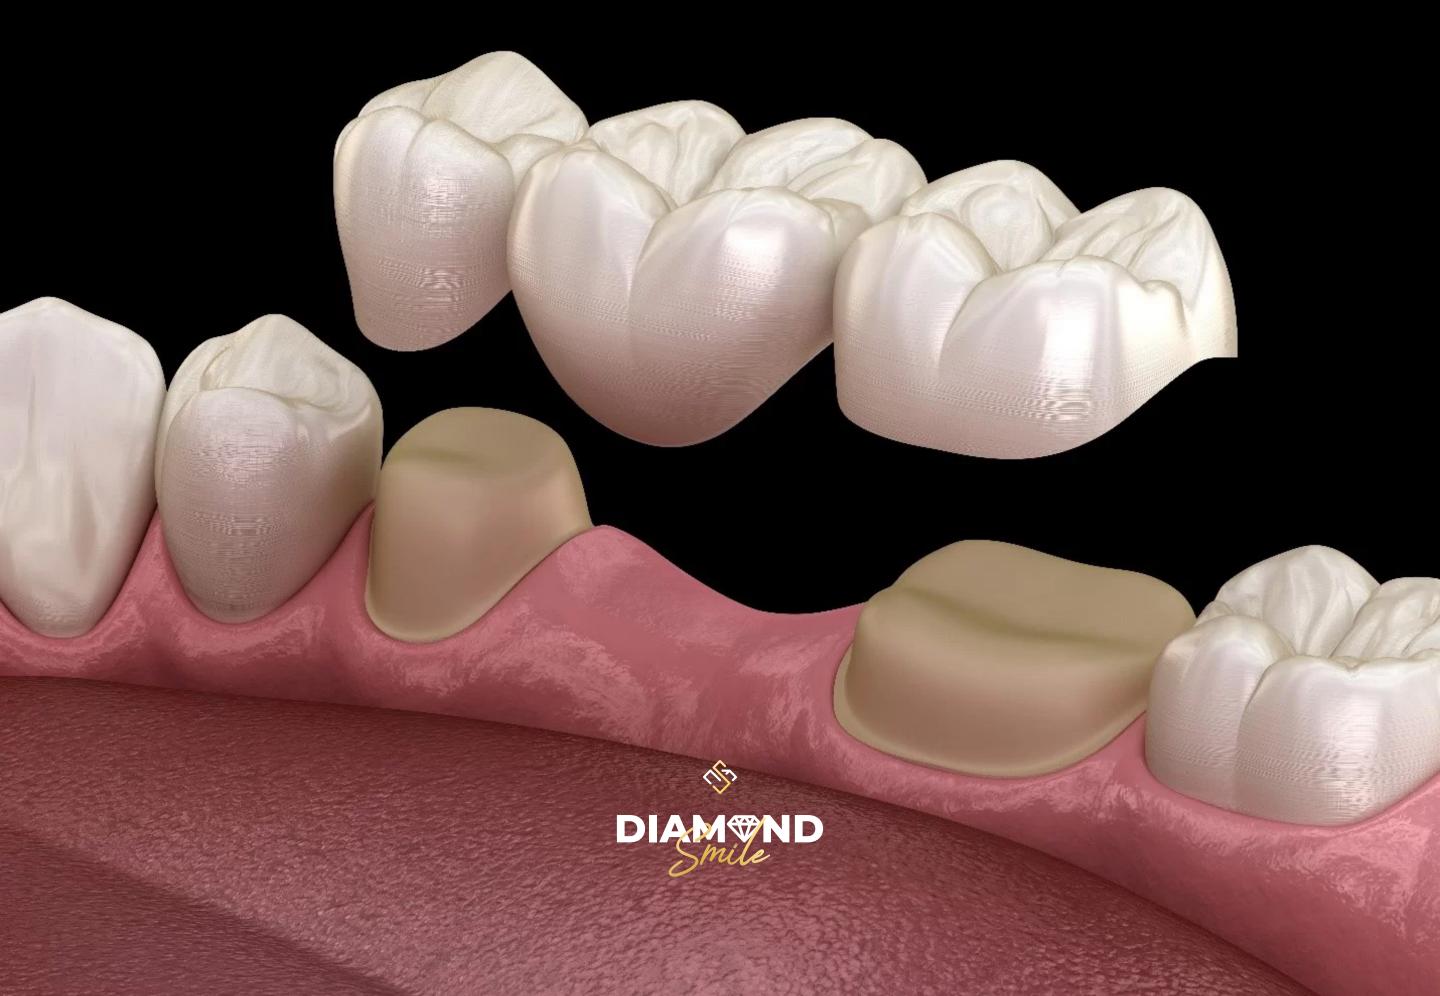

### REGULAR PRICE: \$1,200 USD EACH FIXED BRIDGE X 3 CROWNS

A dental bridge is a fixed prosthesis used to replace one or more missing teeth. It consists of crowns on the teeth adjacent to the empty space (abutment teeth) and a false tooth (pontic) that takes the place of the missing tooth. The bridge restores both the function and appearance of the teeth, helping to maintain dental alignment and improve the bite.

Remember that this is the quickest solution but a dental implant will always be better.

**REGULAR PRICE: \$350 USD** 

Lip fillers are hyaluronic acid injections used to increase the volume of the lips, improve their shape and soften the lines around the mouth. It is a non-invasive aesthetic treatment that provides immediate results, giving the lips a fuller and more defined appearance.