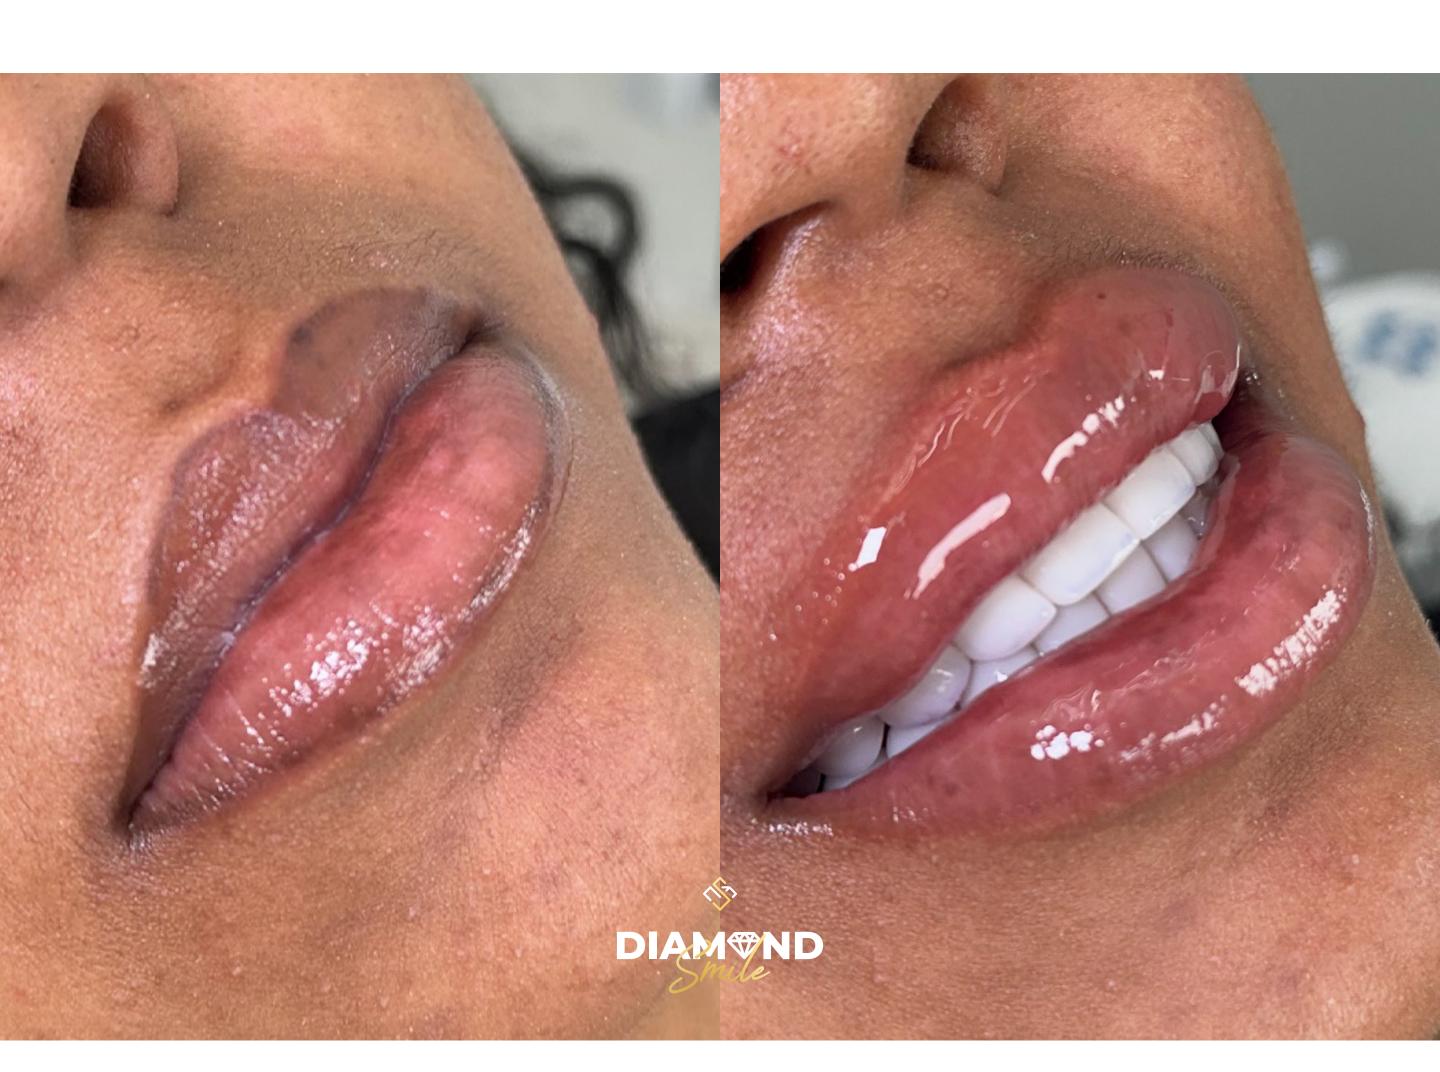

Remember that this is the quickest solution but a dental implant will always be better.

**REGULAR PRICE: \$350 USD** 

Lip fillers are hyaluronic acid injections used to increase the volume of the lips, improve their shape and soften the lines around the mouth. It is a non-invasive aesthetic treatment that provides immediate results, giving the lips a fuller and more defined appearance.

For this job you must make two visits to our office:

Veneers will always look better accompanied by beautiful lips.