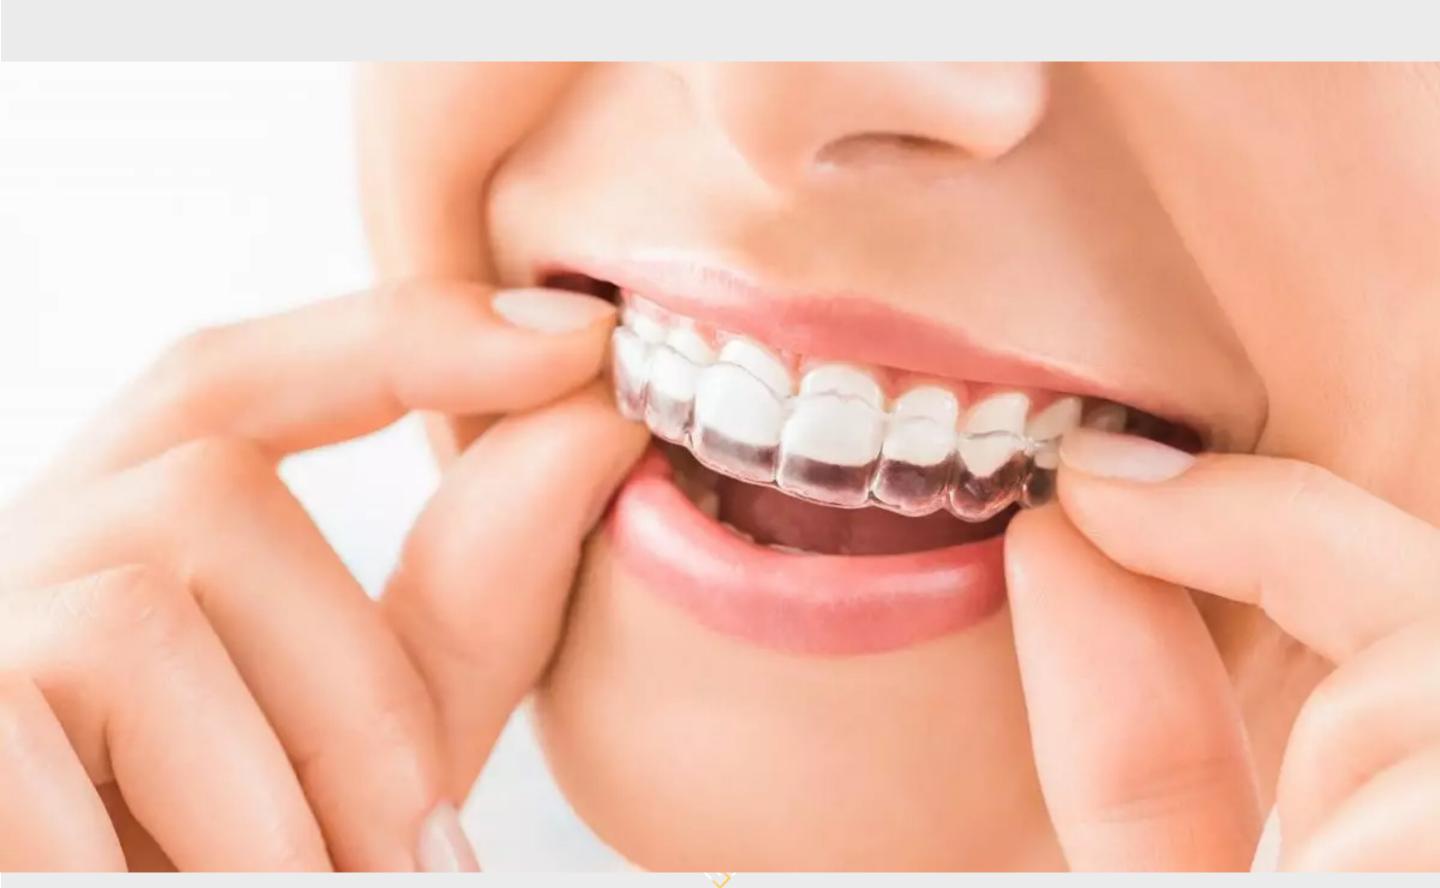

**REGULAR PRICE: \$250 USD EACH** 

**REGULAR PRICE: \$60 USD EACH** 

The Night Guard is a custom dental splint that is worn at night to protect teeth from wear caused by bruxism (teeth grinding) or jaw tension. It helps prevent dental damage and relieves jaw pain.

It is very important that after having your design done, you use it every day to sleep.

Remember that we will give you your first nightguard after having your smile designed.