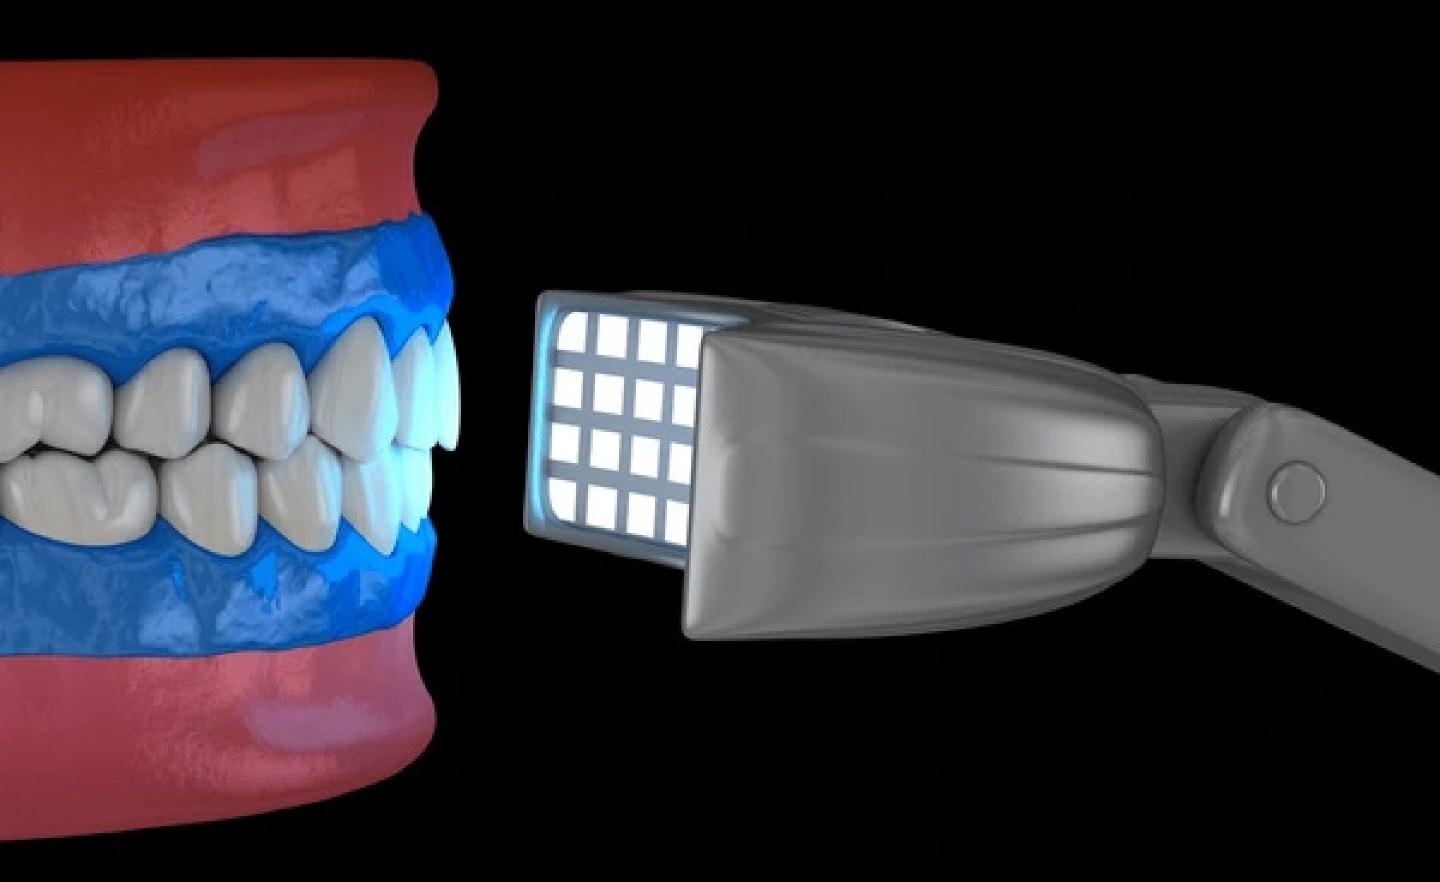

### WHITENING

Teeth whitening with a lamp is an aesthetic treatment that uses a special light to activate the whitening gel applied to the teeth, achieving several shades of lightening in 1 to 3 sessions. It is fast, safe and effective, providing immediate results for a brighter smile.

**REGULAR PRICE: \$250 USD EACH** 

**REGULAR PRICE: \$60 USD EACH** 

The Night Guard is a custom dental splint that is worn at night to protect teeth from wear caused by bruxism (teeth grinding) or jaw tension. It helps prevent dental damage and relieves jaw pain.